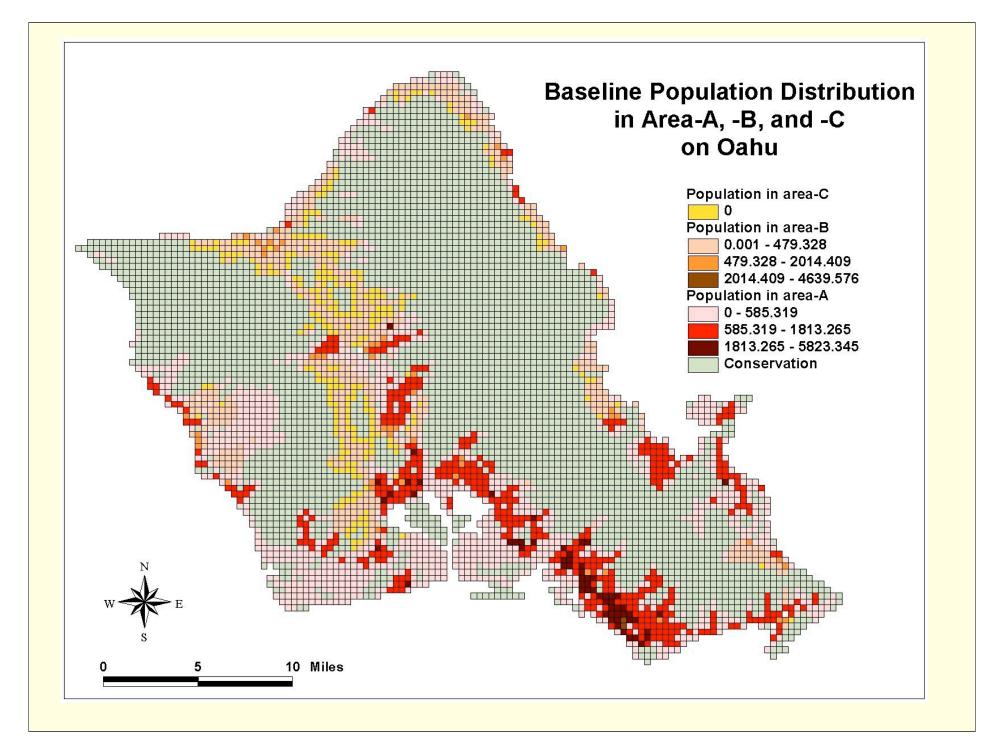

# **Spatial Analytic Tools**

- USGS
- Census
  - Population
  - Housing
  - Employment
- Land Use files
- Environment

| Resident's and | Visitor's Expenditu | res. 1997 |
|----------------|---------------------|-----------|
|                |                     |           |