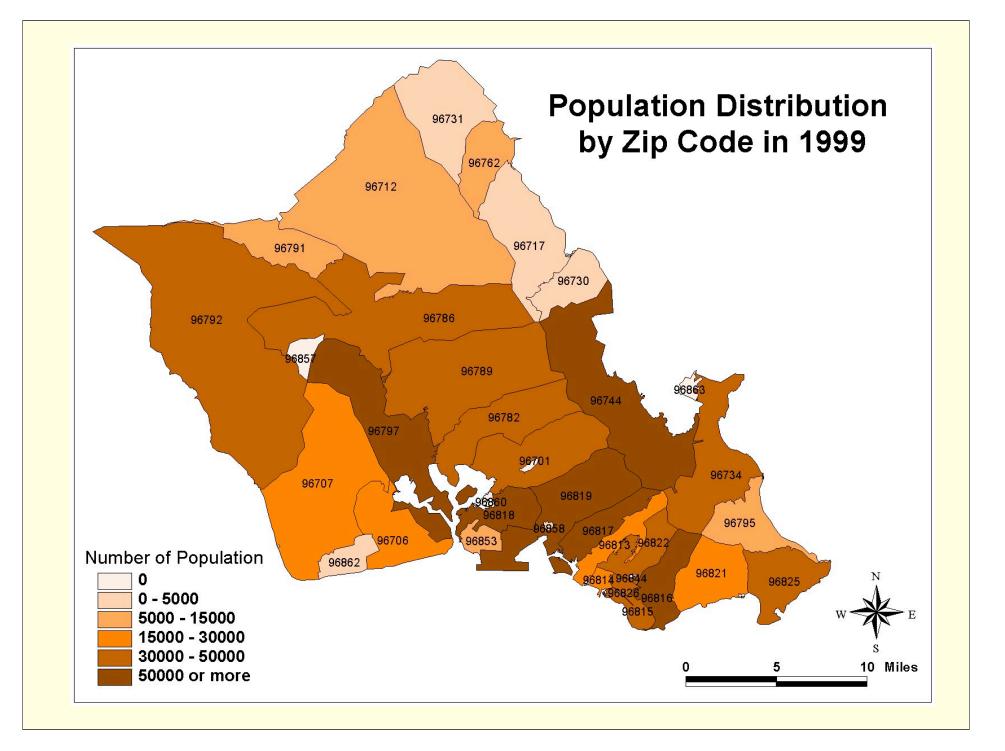

| -                  | -                  | -                    | -                  | _                    |
| Indirect Use per Resident | 40.7               | 35.0               | 5.7                  | 0.002              | 1.6                  |
| Indirect Use per Visitor  | 213.3              | 177.7              | 35.1                 | 0.027              | 7.6                  |
| Total Use per<br>Resident | 138.6              | 86.9               | 11.8                 | 0.003              | 5.5                  |
| Total Use per Visitor     | 213.3              | 177.7              | 35.1                 | 0.027              | 7.6                  |

# **Spatial Analytic Tools**

- USGS
- Census
  - Population
  - Housing
  - Employment
- Land Use files
- Environment

























| Resident's and | Visitor's Expenditu | res. 1997 |
|----------------|---------------------|-----------|
|                |                     |           |

| Industry                      | Resident's<br>expenditures<br>(\$million) | Visitor's<br>expenditures<br>(\$million) | Percent<br>distribution of<br>resident's<br>expenditures | of visitor's<br>expenditures | Resident's<br>expenditures<br>per resident<br>day (\$) | Visitor's<br>expenditures<br>per visitor day<br>(\$) |
|-------------------------------|-------------------------------------------|------------------------------------------|----------------------------------------------------------|------------------------------|--------------------------------------------------------|------------------------------------