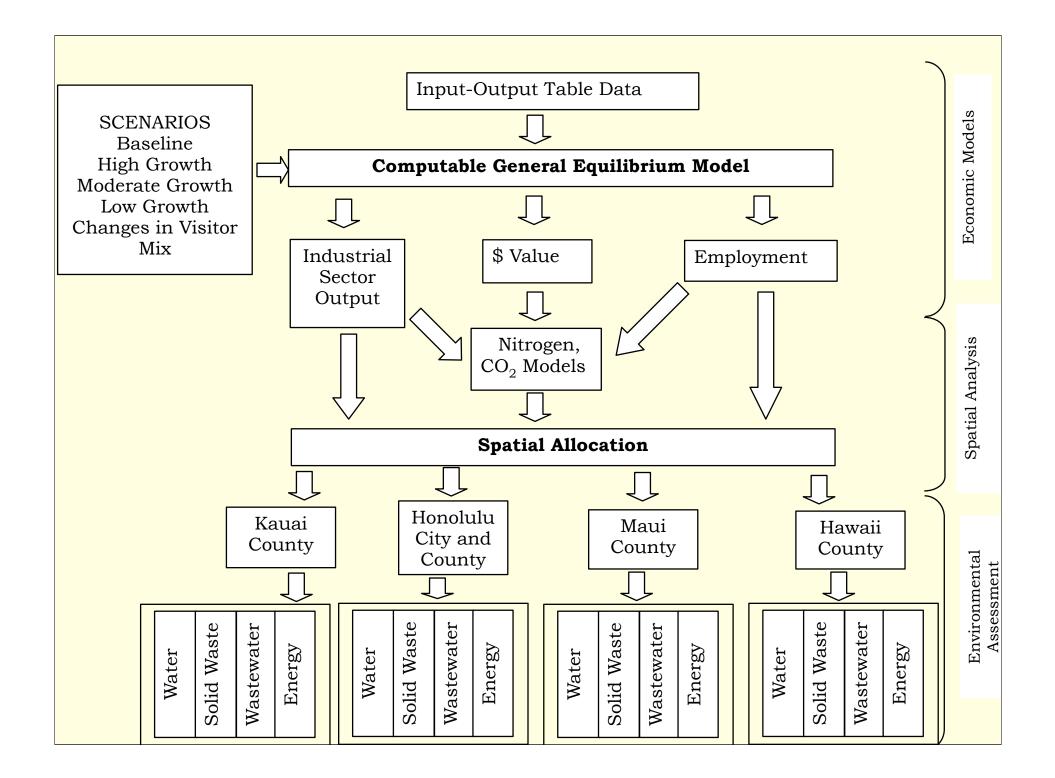

# **Economic Tools**

- Input-output tables
- Model of state's economy
- Relationship between economic growth and impact on the environment
- Water use, wastewater, solid waste, energy, fossil fuel use
- Linked to GIS

# **Spatial Analytic Tools**

- USGS
- Census
  - Population
  - Housing
  - Employment
- Land Use files
- Environment

| Resident's and | Visitor's Expenditu | res. 1997 |
|----------------|---------------------|-----------|
|                |                     |           |