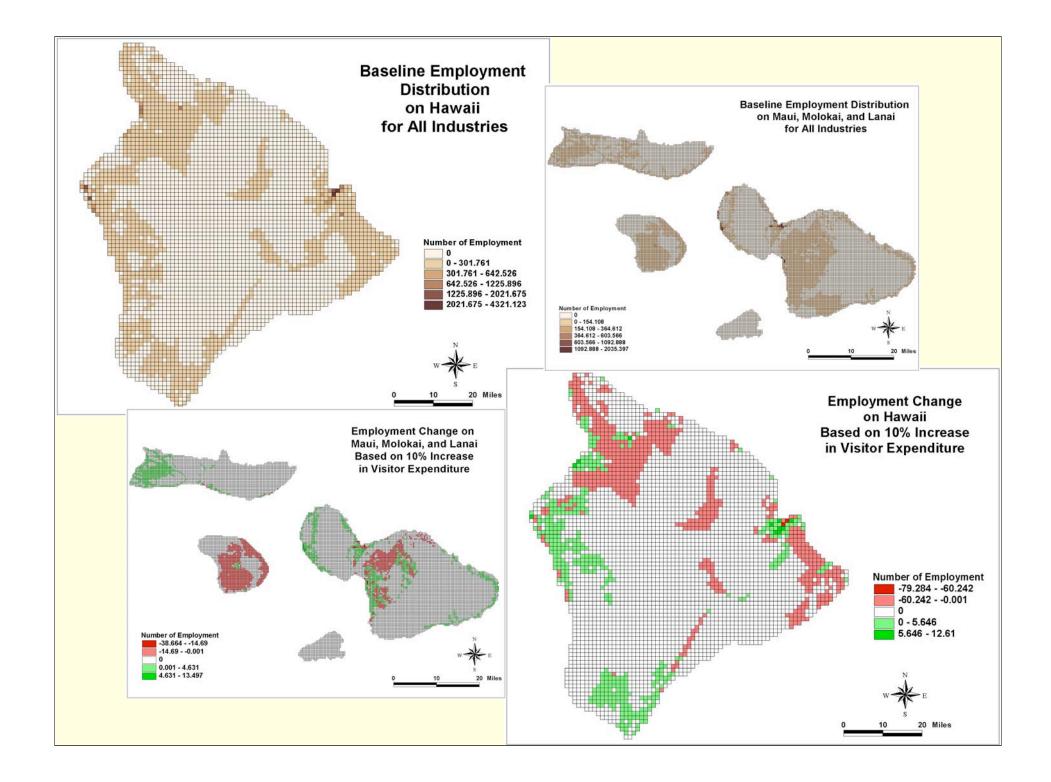

# **Spatial Analytic Tools**

- USGS
- Census
  - Population
  - Housing
  - Employment
- Land Use files
- Environment

| Resident's and | Visitor's Expenditu | res. 1997 |
|----------------|---------------------|-----------|
|                |                     |           |