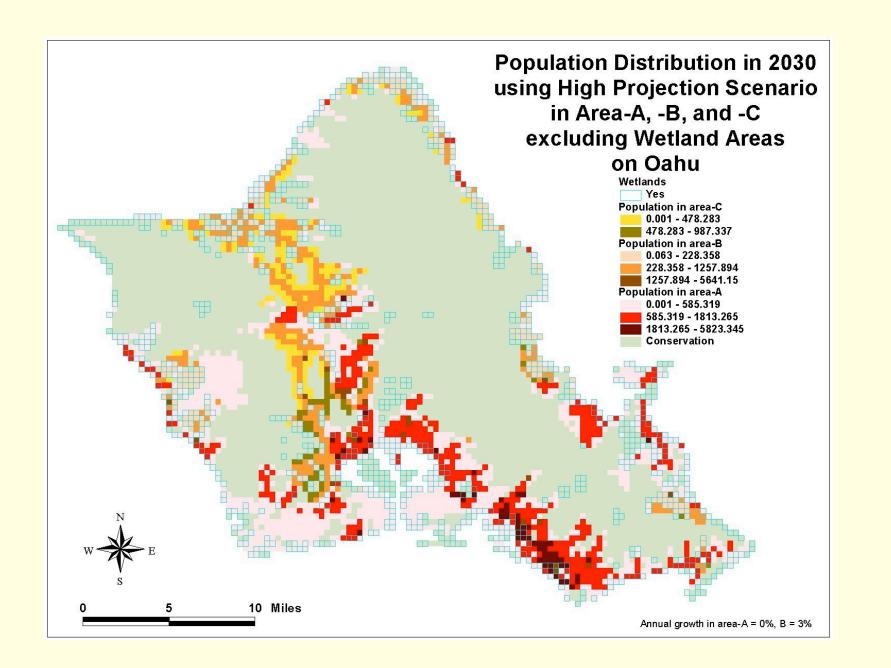

# **Spatial Analytic Tools**

- USGS
- Census
  - Population
  - Housing
  - Employment
- Land Use files
- Environment

| Resident's and | Visitor's Expenditu | res. 1997 |
|----------------|---------------------|-----------|
|                |                     |           |