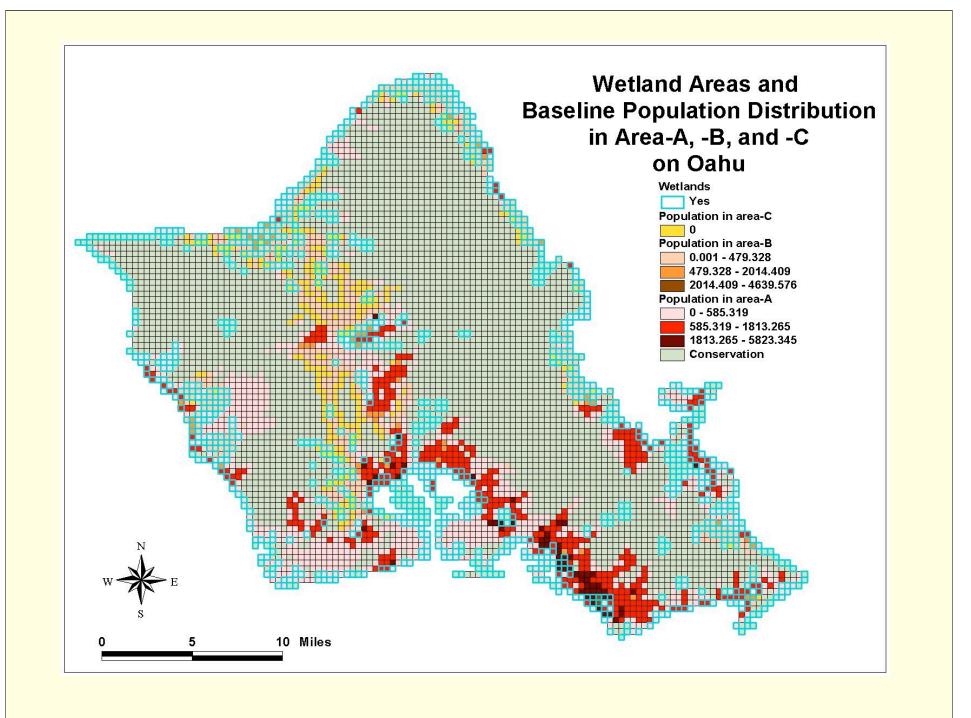

# **Spatial Analytic Tools**

- USGS
- Census
  - Population
  - Housing
  - Employment
- Land Use files
- Environment

| Resident's and | Visitor's Expenditu | res. 1997 |
|----------------|---------------------|-----------|
|                |                     |           |