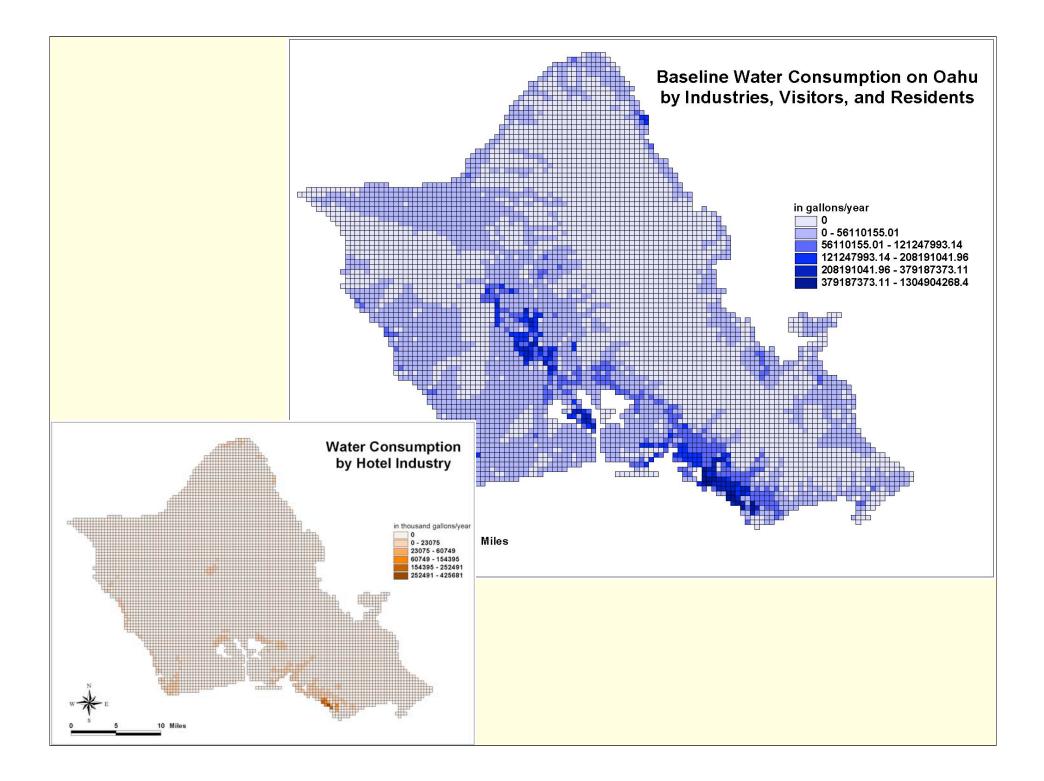

#### Water and Sewer Demand by Sector

| Industry              | Output<br>(\$million) | Household<br>expenditures<br>(\$million) | Visitor's<br>expenditures<br>(\$million) | Water (1000<br>gallons) | Sewer (1000<br>gallons) |
|-----------------------|-----------------------|------------------------------------------|------------------------------------------|-------------------------|-------------------------|
| Hotels                | 3,456.4               | 146.1                                    | 3,271.3                                  | 4,392,570               | 3,514,056               |
| Real estate rental    | 9,039.8               | 5,278.1                                  | 620.9                                    | 4,220,882               | 3,376,705               |
| Restaurants           | 2,274.7               | 1,017.1                                  | 1,126.2                                  | 3,102,155               | 2,481,724               |
| Wholesale trade       | 1,939.0               | 687.9                                    | 210.0                                    | 517,582                 | 414,066                 |
| Retail trade          | 4,372.8               | 2,290.2                                  | 1,254.8                                  | -                       | -                       |
| Performing arts       | 155.6                 | 62.2                                     | 31.1                                     | 206,573                 | 165,258                 |
| Amusement             | 157.1                 | 27.6                                     | 129.5                                    | 68,670                  | 54,936                  |
| Recreation            | 150.7                 | 63.7                                     | 84.7                                     | 155,794                 | 124,635                 |
| Museums historical    | 77.2                  | 38.5                                     | 38.6                                     | 83,844                  | 67,075                  |
| Sightseeing transport | 303.7                 | 15.2                                     | 285.5                                    | -                       | -                       |
| Golf courses          | 229.8                 | 88.5                                     | 141.3                                    | 1,138,964               | 911,171                 |
| Air transportation    | 2,044.1               | 337.5                                    | 1,555.6                                  | 229,530                 | 183,624                 |
| Trucking              | 279.0                 | 99.8                                     | 20.1                                     | 86,716                  | 69,373                  |
| Water transportation  | 522.8                 | 133.9                                    | 123.2                                    | 44,838                  | 35,870                  |
| Ground transportation | 128.9                 | 34.6                                     | 76.2                                     | 110,274                 | 88,219                  |
| Automobile rental     | 393.3                 | 32.5                                     | 314.8                                    | 571,348                 | 457,078                 |
| Parking lots          | 109.4                 | 77.2                                     | 10.4                                     | 149,095                 | 119,276                 |

### **Infrastructure Services Demand**

|                           | Water<br>(1000 gal) | Sewer<br>(1000 gal) | Electricity<br>(GWh) | Propane<br>(mmBtu) | Solid Waste<br>(1m lbs) |
|---------------------------|---------------------|---------------------|----------------------|--------------------|-------------------------|
| Direct Use Residents      | 43,299,259          | 22,953,795          | 2,665                | 559,900            | 1,709.9                 |
| Indirect Use Residents    | 17,986,206          | 15,489,178          | 2,542                | 715,179            | 707.9                   |
| Indirect Use Visitors     | 12,237,755          | 10,195,386          | 2,013                | 1,536,101          | 436.8                   |
| Total Use by<br>Residents | 61,285,465          | 38,442,973          | 5,207                | 1,275,079          | 2,417.9                 |
| Total Use by Visitors     | 12,237,755          | 10,195,386          | 2,013                | 1,536,101          | 436.8                   |

### Infrastructure Services Demand, Per Day

|                           | Water<br>(gallons) | Sewer<br>(gallons) | Electricity<br>(KWh) | Propane<br>(mmBtu) | Solid Waste<br>(lbs) |
|---------------------------|--------------------|--------------------|----------------------|--------------------|----------------------|
| Direct Use per Resident   | 97.9               | 51.9               | 6.0                  | 0.001              | 3.9                  |
| Direct Use per Visitor    | -                  | -                  | -                    | -                  | _                    |
| Indirect Use per Resident | 40.7               | 35.0               | 5.7                  | 0.002              | 1.6                  |
| Indirect Use per Visitor  | 213.3              | 177.7              | 35.1                 | 0.027              | 7.6                  |
| Total Use per<br>Resident | 138.6              | 86.9               | 11.8                 | 0.003              | 5.5                  |
| Total Use per Visitor     | 213.3              | 177.7              | 35.1                 | 0.027              | 7.6                  |