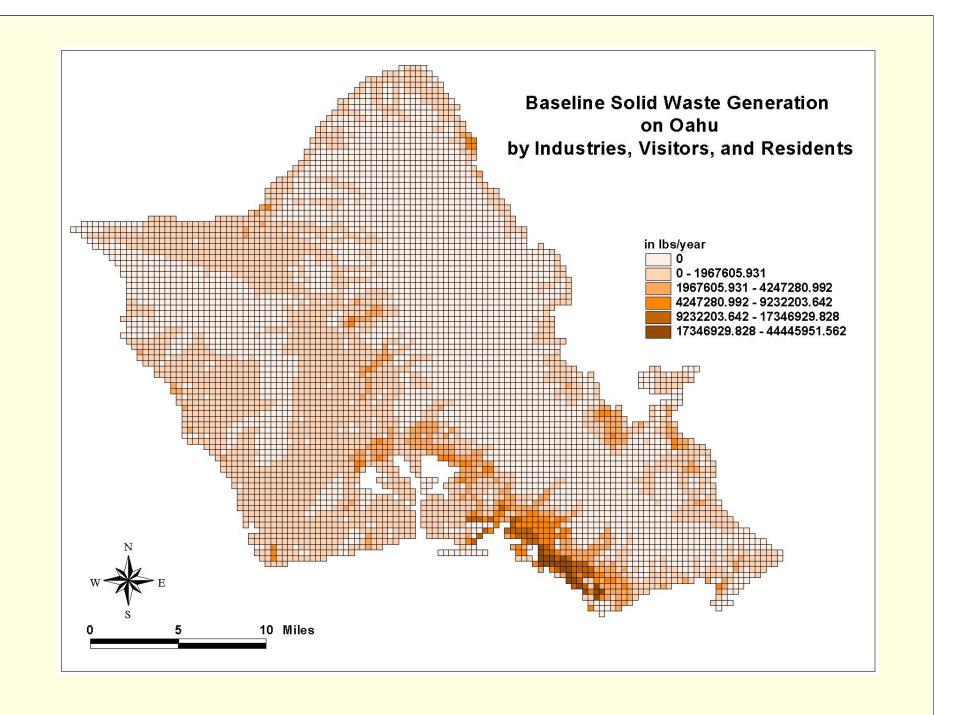

### **Infrastructure Services Demand**

|                           | Water<br>(1000 gal) | Sewer<br>(1000 gal) | Electricity<br>(GWh) | Propane<br>(mmBtu) | Solid Waste<br>(1m lbs) |
|---------------------------|---------------------|---------------------|----------------------|--------------------|-------------------------|
| Direct Use Residents      | 43,299,259          | 22,953,795          | 2,665                | 559,900            | 1,709.9                 |
| Indirect Use Residents    | 17,986,206          | 15,489,178          | 2,542                | 715,179            | 707.9                   |
| Indirect Use Visitors     | 12,237,755          | 10,195,386          | 2,013                | 1,536,101          | 436.8                   |
| Total Use by<br>Residents | 61,285,465          | 38,442,973          | 5,207                | 1,275,079          | 2,417.9                 |
| Total Use by Visitors     | 12,237,755          | 10,195,386          | 2,013                | 1,536,101          | 436.8                   |

### Infrastructure Services Demand, Per Day

|                           | Water<br>(gallons) | Sewer<br>(gallons) | Electricity<br>(KWh) | Propane<br>(mmBtu) | Solid Waste<br>(lbs) |
|---------------------------|--------------------|--------------------|----------------------|--------------------|----------------------|
| Direct Use per Resident   | 97.9               | 51.9               | 6.0                  | 0.001              | 3.9                  |
| Direct Use per Visitor    | -                  | -                  | -                    | -                  | _                    |
| Indirect Use per Resident | 40.7               | 35.0               | 5.7                  | 0.002              | 1.6                  |
| Indirect Use per Visitor  | 213.3              | 177.7              | 35.1                 | 0.027              | 7.6                  |
| Total Use per<br>Resident | 138.6              | 86.9               | 11.8                 | 0.003              | 5.5                  |
| Total Use per Visitor     | 213.3              | 177.7              | 35.1                 | 0.027              | 7.6                  |