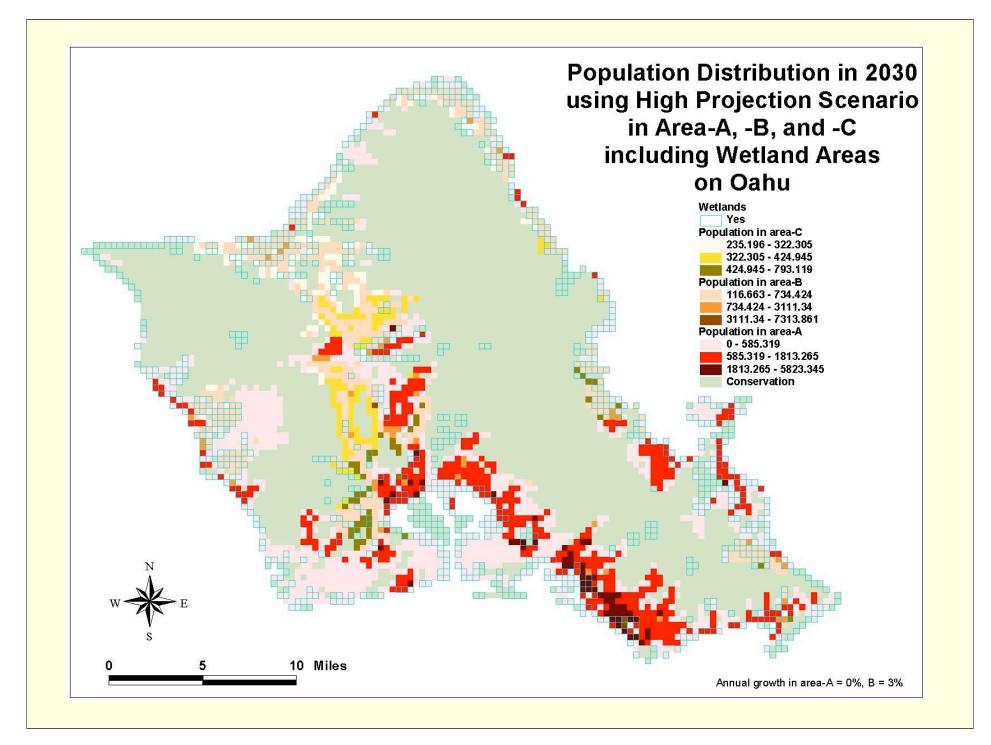

# **Spatial Analytic Tools**

- USGS
- Census
  - Population
  - Housing
  - Employment
- Land Use files
- Environment

| Resident's and | Visitor's Expenditu | res. 1997 |
|----------------|---------------------|-----------|
|                |                     |           |